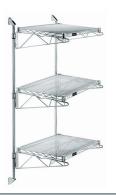

# Quantum Chrome Cantilever Double Shelf Post Wall Mount (3) 42?W x 24?D shelves

- Cantilever Double Shelf Post Wall Mount
- (3) 42?W x 24?D shelves
- (2) 54? posts
- (6) 24? cantilever arms
- (4) mounting brackets
- chrome plated finish
- NSF
- Material: Carbon Steel