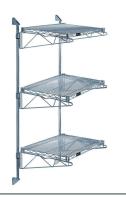

## Quantum Gray Cantilever Double Shelf Post Wall Mount (3) 42"W x 24"D shelves

**Price:** \$325.55

View more details & photos

# Quantum Gray Cantilever Double Shelf Post Wall Mount (3) 42"W x 24"D shelves

- Cantilever Double Shelf Post Wall Mount
- (3) 42"W x 24"D shelves
- (2) 54" posts
- (6) 24" cantilever arms
- (4) mounting brackets
- gray epoxy antimicrobial finish
- NSF
- Material: Carbon Steel