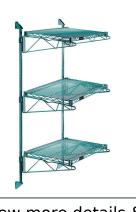

Seamless ordering. Reasonable prices. Simple installation.

Quantum Green Cantilever Double Shelf Post Wall Mount (3) 42"W x 24"D shelves

Price: \$325.55

## **Quantum Green Cantilever Double Shelf Post Wall** Mount (3) 42"W x 24"D shelves

- Cantilever Double Shelf Post Wall Mount
- (3) 42"W x 24"D shelves
- (2) 54" posts
- (6) 24" cantilever arms
- (4) mounting brackets
- green epoxy antimicrobial finish
- NSF
- Material: Carbon Steel