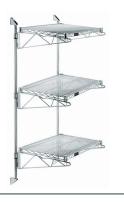

Seamless ordering. Reasonable prices. Simple installation.

Quantum Chrome Cantilever Double Shelf Post Wall Mount (3) 48"W x 12"D shelves

Price: \$251.66

## Quantum Chrome Cantilever Double Shelf Post Wall Mount (3) 48"W x 12"D shelves

- Cantilever Double Shelf Post Wall Mount
- (3) 48"W x 12"D shelves
- (2) 54" posts
- (6) 12" cantilever arms
- (4) mounting brackets
- chrome plated finish
- NSF
- Material: Carbon Steel