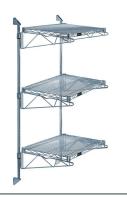

## Quantum Gray Cantilever Double Shelf Post Wall Mount (3) 48"W x 12"D shelves

**Price:** \$232.68

View more details & photos

# Quantum Gray Cantilever Double Shelf Post Wall Mount (3) 48"W x 12"D shelves

- Cantilever Double Shelf Post Wall Mount
- (3) 48"W x 12"D shelves
- (2) 54" posts
- (6) 12" cantilever arms
- (4) mounting brackets
- gray epoxy antimicrobial finish
- NSF
- Material: Carbon Steel