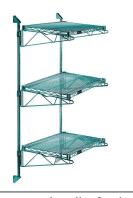

# Quantum Green Cantilever Double Shelf Post Wall Mount (3) 48?W x 12?D shelves

- Cantilever Double Shelf Post Wall Mount
- (3) 48?W x 12?D shelves
- (2) 54? posts
- (6) 12? cantilever arms
- (4) mounting brackets
- green epoxy antimicrobial finish
- NSF
- Material: Carbon Steel