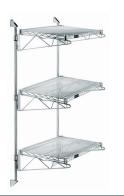

Seamless ordering. Reasonable prices. Simple installation.

Quantum Chrome Cantilever Double Shelf Post Wall Mount (3) 48"W x 14"D shelves

Price: \$276.92

View more details & photos

## Quantum Chrome Cantilever Double Shelf Post Wall Mount (3) 48?W x 14?D shelves

- Cantilever Double Shelf Post Wall Mount
- (3) 48?W x 14?D shelves
- (2) 54? posts
- (6) 14? cantilever arms
- (4) mounting brackets
- chrome plated finish
- NSF
- Material: Carbon Steel