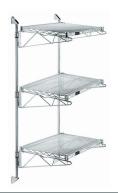

## Quantum Chrome Cantilever Double Shelf Post Wall Mount (3) 48"W x 18"D shelves

**Price:** \$314.19

View more details & photos

# Quantum Chrome Cantilever Double Shelf Post Wall Mount (3) 48"W x 18"D shelves

- Cantilever Double Shelf Post Wall Mount
- (3) 48"W x 18"D shelves
- (2) 54" posts
- (6) 18" cantilever arms
- (4) mounting brackets
- chrome plated finish
- NSF
- Material: Carbon Steel