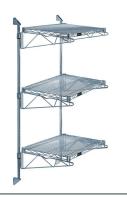

## Quantum Gray Cantilever Double Shelf Post Wall Mount (3) 48"W x 18"D shelves

**Price:** \$301.32

View more details & photos

# Quantum Gray Cantilever Double Shelf Post Wall Mount (3) 48"W x 18"D shelves

- Cantilever Double Shelf Post Wall Mount
- (3) 48"W x 18"D shelves
- (2) 54" posts
- (6) 18" cantilever arms
- (4) mounting brackets
- gray epoxy antimicrobial finish
- NSF
- Material: Carbon Steel