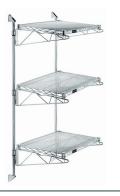

Seamless ordering. Reasonable prices. Simple installation.

Quantum Chrome Cantilever Double Shelf Post Wall Mount (3) 48"W x 21"D shelves

Price: \$364.29

## Quantum Chrome Cantilever Double Shelf Post Wall Mount (3) 48"W x 21"D shelves

- Cantilever Double Shelf Post Wall Mount
- (3) 48"W x 21"D shelves
- (2) 54" posts
- (6) 21" cantilever arms
- (4) mounting brackets
- chrome plated finish
- NSF
- Material: Carbon Steel