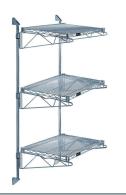

### **Quantum Gray Cantilever Double Shelf Post Wall Mount** (3) 48"W x 21"D shelves

**Price:** \$353.92

View more details & photos

# Quantum Gray Cantilever Double Shelf Post Wall Mount (3) 48?W x 21?D shelves

- Cantilever Double Shelf Post Wall Mount
- (3) 48?W x 21?D shelves
- (2) 54? posts
- (6) 21? cantilever arms
- (4) mounting brackets
- gray epoxy antimicrobial finish
- NSF
- Material: Carbon Steel