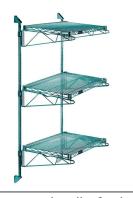

# Quantum Green Cantilever Double Shelf Post Wall Mount (3) 48?W x 21?D shelves

- Cantilever Double Shelf Post Wall Mount
- (3) 48?W x 21?D shelves
- (2) 54? posts
- (6) 21? cantilever arms
- (4) mounting brackets
- green epoxy antimicrobial finish
- NSF
- Material: Carbon Steel