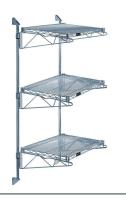

## Quantum Gray Cantilever Double Shelf Post Wall Mount (3) 48"W x 24"D shelves

**Price:** \$346.31

View more details & photos

# Quantum Gray Cantilever Double Shelf Post Wall Mount (3) 48?W x 24?D shelves

- Cantilever Double Shelf Post Wall Mount
- (3) 48?W x 24?D shelves
- (2) 54? posts
- (6) 24? cantilever arms
- (4) mounting brackets
- gray epoxy antimicrobial finish
- NSF
- Material: Carbon Steel