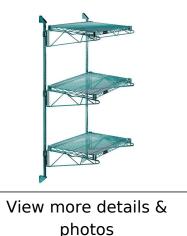

## Quantum Green Cantilever Double Shelf Post Wall Mount (3) 48"W x 24"D shelves

**Price:** \$346.31

# Quantum Green Cantilever Double Shelf Post Wall Mount (3) 48"W x 24"D shelves

- Cantilever Double Shelf Post Wall Mount
- (3) 48"W x 24"D shelves
- (2) 54" posts
- (6) 24" cantilever arms
- (4) mounting brackets
- green epoxy antimicrobial finish
- NSF
- Material: Carbon Steel