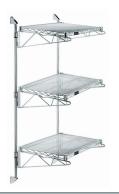

## Quantum Chrome Cantilever Double Shelf Post Wall Mount (3) 54"W x 14"D shelves

**Price:** \$295.49

View more details & photos

# Quantum Chrome Cantilever Double Shelf Post Wall Mount (3) 54"W x 14"D shelves

- Cantilever Double Shelf Post Wall Mount
- (3) 54"W x 14"D shelves
- (2) 54" posts
- (6) 14" cantilever arms
- (4) mounting brackets
- chrome plated finish
- NSF
- Material: Carbon Steel