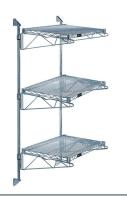

## Quantum Gray Cantilever Double Shelf Post Wall Mount (3) 54"W x 14"D shelves

**Price:** \$276.06

View more details & photos

# Quantum Gray Cantilever Double Shelf Post Wall Mount (3) 54"W x 14"D shelves

- Cantilever Double Shelf Post Wall Mount
- (3) 54"W x 14"D shelves
- (2) 54" posts
- (6) 14" cantilever arms
- (4) mounting brackets
- gray epoxy antimicrobial finish
- NSF
- Material: Carbon Steel