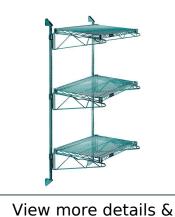

## Quantum Green Cantilever Double Shelf Post Wall Mount (3) 54"W x 14"D shelves

**Price:** \$276.06

# Quantum Green Cantilever Double Shelf Post Wall Mount (3) 54"W x 14"D shelves

- Cantilever Double Shelf Post Wall Mount
- (3) 54"W x 14"D shelves
- (2) 54" posts
- (6) 14" cantilever arms
- (4) mounting brackets
- green epoxy antimicrobial finish
- NSF
- Material: Carbon Steel