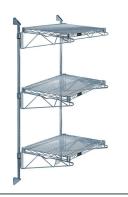

## Quantum Gray Cantilever Double Shelf Post Wall Mount (3) 54"W x 18"D shelves

**Price:** \$323.03

View more details & photos

# Quantum Gray Cantilever Double Shelf Post Wall Mount (3) 54"W x 18"D shelves

- Cantilever Double Shelf Post Wall Mount
- (3) 54"W x 18"D shelves
- (2) 54" posts
- (6) 18" cantilever arms
- (4) mounting brackets
- gray epoxy antimicrobial finish
- NSF
- Material: Carbon Steel