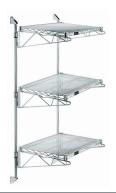

# Quantum Chrome Cantilever Double Shelf Post Wall Mount (3) 54?W x 21?D shelves

- Cantilever Double Shelf Post Wall Mount
- (3) 54?W x 21?D shelves
- (2) 54? posts
- (6) 21? cantilever arms
- (4) mounting brackets
- chrome plated finish
- NSF
- Material: Carbon Steel