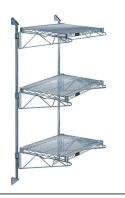

# Quantum Gray Cantilever Double Shelf Post Wall Mount (3) 54"W x 21"D shelves

- Cantilever Double Shelf Post Wall Mount
- (3) 54"W x 21"D shelves
- (2) 54" posts
- (6) 21" cantilever arms
- (4) mounting brackets
- gray epoxy antimicrobial finish
- NSF
- Material: Carbon Steel