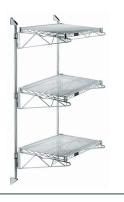

Seamless ordering. Reasonable prices. Simple installation.

Quantum Chrome Cantilever Double Shelf Post Wall Mount (3) 54"W x 24"D shelves

Price: \$410.10

## Quantum Chrome Cantilever Double Shelf Post Wall Mount (3) 54"W x 24"D shelves

- Cantilever Double Shelf Post Wall Mount
- (3) 54"W x 24"D shelves
- (2) 54" posts
- (6) 24" cantilever arms
- (4) mounting brackets
- chrome plated finish
- NSF
- Material: Carbon Steel