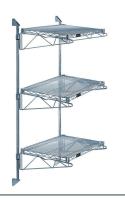

# Quantum Gray Cantilever Double Shelf Post Wall Mount (3) 54"W x 24"D shelves

- Cantilever Double Shelf Post Wall Mount
- (3) 54"W x 24"D shelves
- (2) 54" posts
- (6) 24" cantilever arms
- (4) mounting brackets
- gray epoxy antimicrobial finish
- NSF
- Material: Carbon Steel