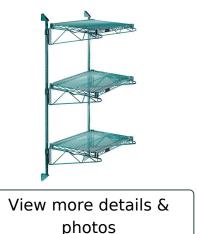

# Quantum Green Cantilever Double Shelf Post Wall Mount (3) 54"W x 24"D shelves

- Cantilever Double Shelf Post Wall Mount
- (3) 54"W x 24"D shelves
- (2) 54" posts
- (6) 24" cantilever arms
- (4) mounting brackets
- green epoxy antimicrobial finish
- NSF
- Material: Carbon Steel