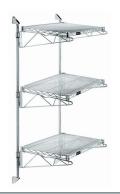

## Quantum Chrome Cantilever Double Shelf Post Wall Mount (3) 60"W x 12"D shelves

**Price:** \$278.50

View more details & photos

# Quantum Chrome Cantilever Double Shelf Post Wall Mount (3) 60"W x 12"D shelves

- Cantilever Double Shelf Post Wall Mount
- (3) 60"W x 12"D shelves
- (2) 54" posts
- (6) 12" cantilever arms
- (4) mounting brackets
- chrome plated finish
- NSF
- Material: Carbon Steel