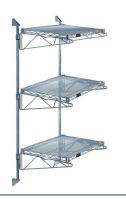

## Quantum Gray Cantilever Double Shelf Post Wall Mount (3) 60"W x 12"D shelves

**Price:** \$258.51

View more details & photos

# Quantum Gray Cantilever Double Shelf Post Wall Mount (3) 60"W x 12"D shelves

- Cantilever Double Shelf Post Wall Mount
- (3) 60"W x 12"D shelves
- (2) 54" posts
- (6) 12" cantilever arms
- (4) mounting brackets
- gray epoxy antimicrobial finish
- NSF
- Material: Carbon Steel