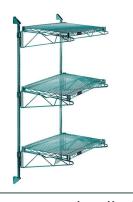

Seamless ordering. Reasonable prices. Simple installation.

Quantum Green Cantilever Double Shelf Post Wall Mount (3) 60"W x 12"D shelves

Price: \$258.51

## Quantum Green Cantilever Double Shelf Post Wall Mount (3) 60"W x 12"D shelves

- Cantilever Double Shelf Post Wall Mount
- (3) 60"W x 12"D shelves
- (2) 54" posts
- (6) 12" cantilever arms
- (4) mounting brackets
- green epoxy antimicrobial finish
- NSF
- Material: Carbon Steel