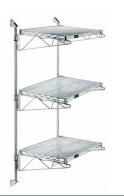

## Quantum Chrome Cantilever Double Shelf Post Wall Mount (3) 60?W x 14?D shelves

- Cantilever Double Shelf Post Wall Mount
- (3) 60?W x 14?D shelves
- (2) 54? posts
- (6) 14? cantilever arms
- (4) mounting brackets
- chrome plated finish
- NSF
- Material: Carbon Steel