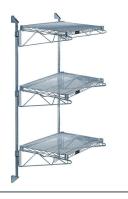

Seamless ordering. Reasonable prices. Simple installation.

Quantum Gray Cantilever Double Shelf Post Wall Mount (3) 60"W x 14"D shelves

Price: \$292.64

## Quantum Gray Cantilever Double Shelf Post Wall Mount (3) 60"W x 14"D shelves

- Cantilever Double Shelf Post Wall Mount
- (3) 60"W x 14"D shelves
- (2) 54" posts
- (6) 14" cantilever arms
- (4) mounting brackets
- gray epoxy antimicrobial finish
- NSF
- Material: Carbon Steel