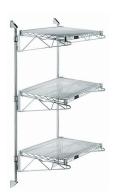

Seamless ordering. Reasonable prices. Simple installation.

Quantum Chrome Cantilever Double Shelf Post Wall Mount (3) 60"W x 18"D shelves

Price: \$361.73

View more details & photos

## Quantum Chrome Cantilever Double Shelf Post Wall Mount (3) 60?W x 18?D shelves

- Cantilever Double Shelf Post Wall Mount
- (3) 60?W x 18?D shelves
- (2) 54? posts
- (6) 18? cantilever arms
- (4) mounting brackets
- chrome plated finish
- NSF
- Material: Carbon Steel