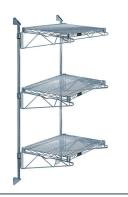

## Quantum Gray Cantilever Double Shelf Post Wall Mount (3) 60"W x 18"D shelves

Price: \$341.54

View more details & photos

# Quantum Gray Cantilever Double Shelf Post Wall Mount (3) 60"W x 18"D shelves

- Cantilever Double Shelf Post Wall Mount
- (3) 60"W x 18"D shelves
- (2) 54" posts
- (6) 18" cantilever arms
- (4) mounting brackets
- gray epoxy antimicrobial finish
- NSF
- Material: Carbon Steel