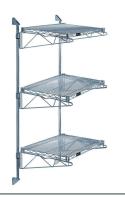

# Quantum Gray Cantilever Double Shelf Post Wall Mount (3) 60?W x 21?D shelves

- Cantilever Double Shelf Post Wall Mount
- (3) 60?W x 21?D shelves
- (2) 54? posts
- (6) 21? cantilever arms
- (4) mounting brackets
- gray epoxy antimicrobial finish
- NSF
- Material: Carbon Steel