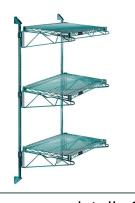

Seamless ordering. Reasonable prices. Simple installation.

Quantum Green Cantilever Double Shelf Post Wall Mount (3) 60"W x 21"D shelves

Price: \$394.70

## Quantum Green Cantilever Double Shelf Post Wall Mount (3) 60"W x 21"D shelves

- Cantilever Double Shelf Post Wall Mount
- (3) 60"W x 21"D shelves
- (2) 54" posts
- (6) 21" cantilever arms
- (4) mounting brackets
- green epoxy antimicrobial finish
- NSF
- Material: Carbon Steel