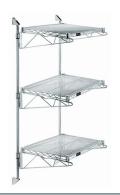

## Quantum Chrome Cantilever Double Shelf Post Wall Mount (3) 60"W x 24"D shelves

**Price:** \$446.14

View more details & photos

# Quantum Chrome Cantilever Double Shelf Post Wall Mount (3) 60"W x 24"D shelves

- Cantilever Double Shelf Post Wall Mount
- (3) 60"W x 24"D shelves
- (2) 54" posts
- (6) 24" cantilever arms
- (4) mounting brackets
- chrome plated finish
- NSF
- Material: Carbon Steel