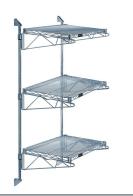

Seamless ordering. Reasonable prices. Simple installation.

Quantum Gray Cantilever Double Shelf Post Wall Mount (3) 60"W x 24"D shelves

Price: \$406.82

# Quantum Gray Cantilever Double Shelf Post Wall Mount (3) 60?W x 24?D shelves

- Cantilever Double Shelf Post Wall Mount
- (3) 60?W x 24?D shelves
- (2) 54? posts
- (6) 24? cantilever arms
- (4) mounting brackets
- gray epoxy antimicrobial finish
- NSF
- Material: Carbon Steel