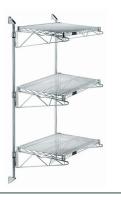

Seamless ordering. Reasonable prices. Simple installation.

Quantum Chrome Cantilever Double Shelf Post Wall Mount (3) 72"W x 12"D shelves

Price: \$307.12

## Quantum Chrome Cantilever Double Shelf Post Wall Mount (3) 72"W x 12"D shelves

- Cantilever Double Shelf Post Wall Mount
- (3) 72"W x 12"D shelves
- (2) 54" posts
- (6) 12" cantilever arms
- (4) mounting brackets
- chrome plated finish
- NSF
- Material: Carbon Steel