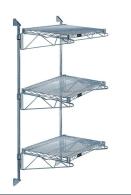

Seamless ordering. Reasonable prices. Simple installation.

Quantum Gray Cantilever Double Shelf Post Wall Mount (3) 72"W x 12"D shelves

Price: \$283.36

## Quantum Gray Cantilever Double Shelf Post Wall Mount (3) 72?W x 12?D shelves

- Cantilever Double Shelf Post Wall Mount
- (3) 72?W x 12?D shelves
- (2) 54? posts
- (6) 12? cantilever arms
- (4) mounting brackets
- gray epoxy antimicrobial finish
- NSF
- Material: Carbon Steel