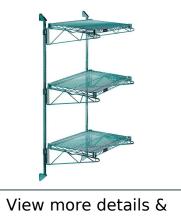

# Quantum Green Cantilever Double Shelf Post Wall Mount (3) 72"W x 12"D shelves

- Cantilever Double Shelf Post Wall Mount
- (3) 72"W x 12"D shelves
- (2) 54" posts
- (6) 12" cantilever arms
- (4) mounting brackets
- green epoxy antimicrobial finish
- NSF
- Material: Carbon Steel