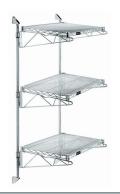

## Quantum Chrome Cantilever Double Shelf Post Wall Mount (3) 72"W x 14"D shelves

**Price:** \$346.50

View more details & photos

# Quantum Chrome Cantilever Double Shelf Post Wall Mount (3) 72"W x 14"D shelves

- Cantilever Double Shelf Post Wall Mount
- (3) 72"W x 14"D shelves
- (2) 54" posts
- (6) 14" cantilever arms
- (4) mounting brackets
- chrome plated finish
- NSF
- Material: Carbon Steel