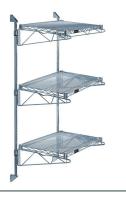

Seamless ordering. Reasonable prices. Simple installation.

Quantum Gray Cantilever Double Shelf Post Wall Mount (3) 72"W x 14"D shelves

Price: \$322.56

## Quantum Gray Cantilever Double Shelf Post Wall Mount (3) 72"W x 14"D shelves

- Cantilever Double Shelf Post Wall Mount
- (3) 72"W x 14"D shelves
- (2) 54" posts
- (6) 14" cantilever arms
- (4) mounting brackets
- gray epoxy antimicrobial finish
- NSF
- Material: Carbon Steel