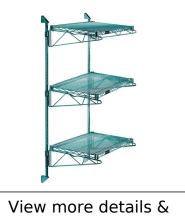

# Quantum Green Cantilever Double Shelf Post Wall Mount (3) 72"W x 14"D shelves

- Cantilever Double Shelf Post Wall Mount
- (3) 72"W x 14"D shelves
- (2) 54" posts
- (6) 14" cantilever arms
- (4) mounting brackets
- green epoxy antimicrobial finish
- NSF
- Material: Carbon Steel