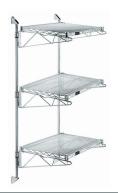

# Quantum Chrome Cantilever Double Shelf Post Wall Mount (3) 72?W x 18?D shelves

- Cantilever Double Shelf Post Wall Mount
- (3) 72?W x 18?D shelves
- (2) 54? posts
- (6) 18? cantilever arms
- (4) mounting brackets
- chrome plated finish
- NSF
- Material: Carbon Steel