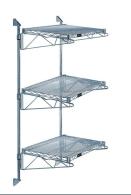

Seamless ordering. Reasonable prices. Simple installation.

Quantum Gray Cantilever Double Shelf Post Wall Mount (3) 72"W x 18"D shelves

Price: \$371.41

# Quantum Gray Cantilever Double Shelf Post Wall Mount (3) 72?W x 18?D shelves

- Cantilever Double Shelf Post Wall Mount
- (3) 72?W x 18?D shelves
- (2) 54? posts
- (6) 18? cantilever arms
- (4) mounting brackets
- gray epoxy antimicrobial finish
- NSF
- Material: Carbon Steel