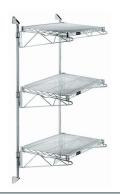

## Quantum Chrome Cantilever Double Shelf Post Wall Mount (3) 72"W x 21"D shelves

**Price:** \$442.98

View more details & photos

# Quantum Chrome Cantilever Double Shelf Post Wall Mount (3) 72"W x 21"D shelves

- Cantilever Double Shelf Post Wall Mount
- (3) 72"W x 21"D shelves
- (2) 54" posts
- (6) 21" cantilever arms
- (4) mounting brackets
- chrome plated finish
- NSF
- Material: Carbon Steel