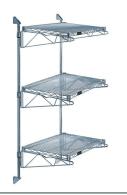

# Quantum Gray Cantilever Double Shelf Post Wall Mount (3) 72"W x 21"D shelves

- Cantilever Double Shelf Post Wall Mount
- (3) 72"W x 21"D shelves
- (2) 54" posts
- (6) 21" cantilever arms
- (4) mounting brackets
- gray epoxy antimicrobial finish
- NSF
- Material: Carbon Steel