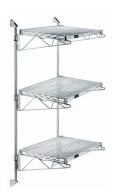

## Quantum Chrome Cantilever Double Shelf Post Wall Mount (3) 72?W x 24?D shelves

- Cantilever Double Shelf Post Wall Mount
- (3) 72?W x 24?D shelves
- (2) 54? posts
- (6) 24? cantilever arms
- (4) mounting brackets
- chrome plated finish
- NSF
- Material: Carbon Steel