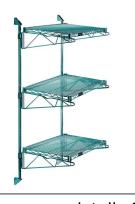

Seamless ordering. Reasonable prices. Simple installation.

Quantum Green Cantilever Double Shelf Post Wall Mount (3) 72"W x 24"D shelves

Price: \$445.49

## Quantum Green Cantilever Double Shelf Post Wall Mount (3) 72"W x 24"D shelves

- Cantilever Double Shelf Post Wall Mount
- (3) 72"W x 24"D shelves
- (2) 54" posts
- (6) 24" cantilever arms
- (4) mounting brackets
- green epoxy antimicrobial finish
- NSF
- Material: Carbon Steel