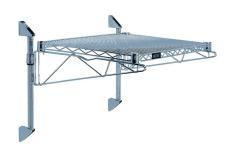

# Quantum Gray Cantilever Single Shelf Post Wall Mount (1) 24"W x 12"D shelf

- Cantilever Single Shelf Post Wall Mount
- (1) 24"W x 12"D shelf
- (2) 14" posts
- (2) 12" cantilevers
- (2) mounting brackets
- gray epoxy antimicrobial finish
- NSF
- Material: Carbon Steel