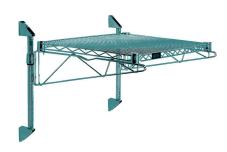

# Quantum Green Cantilever Single Shelf Post Wall Mount (1) 24"W x 12"D shelf

- Cantilever Single Shelf Post Wall Mount
- (1) 24"W x 12"D shelf
- (2) 14" posts
- (2) 12" cantilevers
- (2) mounting brackets
- green epoxy antimicrobial finish
- NSF
- Material: Carbon Steel