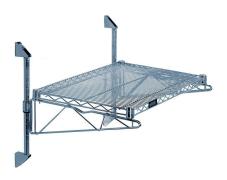

# Quantum Chrome Cantilever Single Shelf Post Wall Mount (1) 24?W x 14?D shelf

- Cantilever Single Shelf Post Wall Mount
- (1) 24?W x 14?D shelf
- (2) 14? posts
- (2) 14? cantilevers
- (2) mounting brackets
- chrome plated finish
- NSF
- Material: Carbon Steel