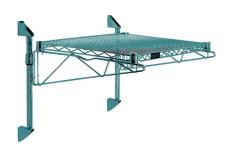

## Quantum Green Cantilever Single Shelf Post Wall Mount (1) 24"W x 14"D shelf

**Price:** \$74.85

View more details & photos

# Quantum Green Cantilever Single Shelf Post Wall Mount (1) 24"W x 14"D shelf

- Cantilever Single Shelf Post Wall Mount
- (1) 24"W x 14"D shelf
- (2) 14" posts
- (2) 14" cantilevers
- (2) mounting brackets
- green epoxy antimicrobial finish
- NSF
- Material: Carbon Steel